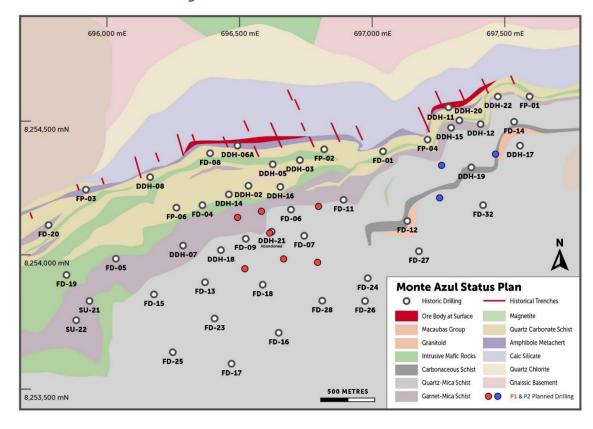

The first phase of drilling consists of approximately 3,000m to target the central lens of the deposit to establish a maiden JORC (2012) compliant resource estimate that can form the basis for initial study works (Figure 2).

Drilling aims to increase confidence and potentially extend the central zone, where previous drilling returned broad, high-grade intercepts of:

- 13.92m at 10.39% Zn, 2.13% Pb from 262.50m in FD009<sup>2,3</sup>
- 10.34m at 6.09% Zn, 0.72% Pb from 328.24m in FD013<sup>2,3</sup>

Mineralisation at Monte Azul remains open in all directions

Following drilling at the central lens, Odin will target the northern lens and test extensions to mineralisation down plunge (Figure 2).

Figure 2: Monte Azul - Drill Status Plan