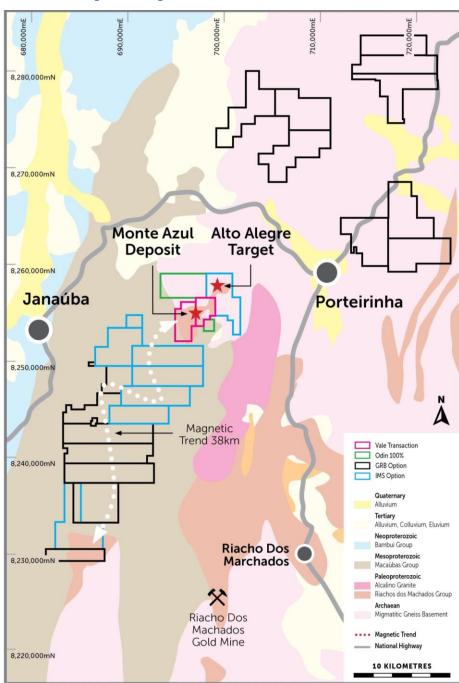

## **Exploration Potential**

In addition to near term potential to grow the existing Foreign Resource Estimate, the Company has expanded its regional land holding to cover the vast majority of the belt through two separate deals, which includes the highly prospective Alto Alegre Zinc prospect to the northeast where zinc mineralisation again outcrops at surface.

Outside of Monte Azul and the Alto Alegre target, the ~40km long belt has had no known exploration. This unexplored part of the belt is for the most part covered by younger sediments (Macaúbas Group) that can be up to 900m thick, however strongly ferruginous rocks (Banded Iron Formation) within the prospective (Riacho dos Machados) sequence that hosts Monte Azul and other known zinc occurrences clearly define the sequence in the airborne magnetics.

To east and to the northeast the Company has also acquired several other areas where the continuation or repetition of the same Monte Azul stratigraphy is believed to come to surface.

**Figure 3: Regional Tenement Position** 