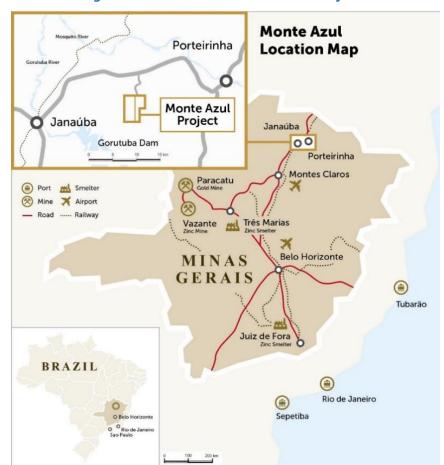

The Project is located in the established mining state of Minas Gerais, in an agriculture-based region in proximity to other operating mines and only 6km off national highway BR122. The Project is contained within a single freehold farm with drilling access in place.

Nexa's Vazante and Morro Agudo zinc operations, and Tres Marias zinc smelter lie are located in the same state.. Grid power and water are available locally, as are suppliers and mining services with the towns of Porteirinha (~40,000 inhabitants) and Janaúba (~70,000 inhabitants) both located ~18km away on the highway.

**Figure 1: Location of the Monte Azul Project** 